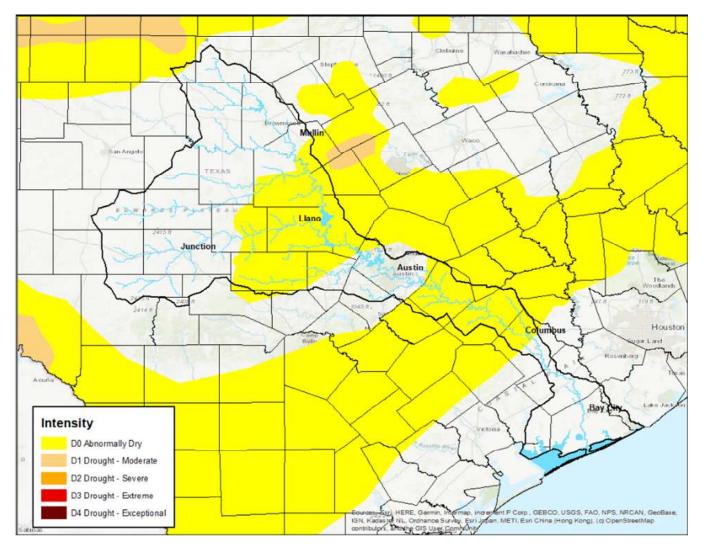

### **Fall and Winter Weather Outlook**

- Warmer-than-normal temperatures expected this fall
- Rainfall averaging below normal beginning in November
- Tropical weather could still be a factor for rain in October
- A weak La Niña expected to develop and persist through winter
- Winter temperatures averaging milder than normal
- Winter rainfall averaging below normal
- La Niña forecast to weaken and dissipate next spring

### U.S. Drought Monitor

Lower Colorado River Basin

As of Sept. 28, 2021

\*For purposes of the 2020 Water Management Plan, the combined storage is defined as the total of the daily average volume of water in lakes Buchanan and Travis. This determination excludes any water in Lake Buchanan above elevation 1,018 feet msl in the months of May through October or above 1,020 feet msl in the months of November through April and any water in Lake Travis above elevation 681 feet msl.