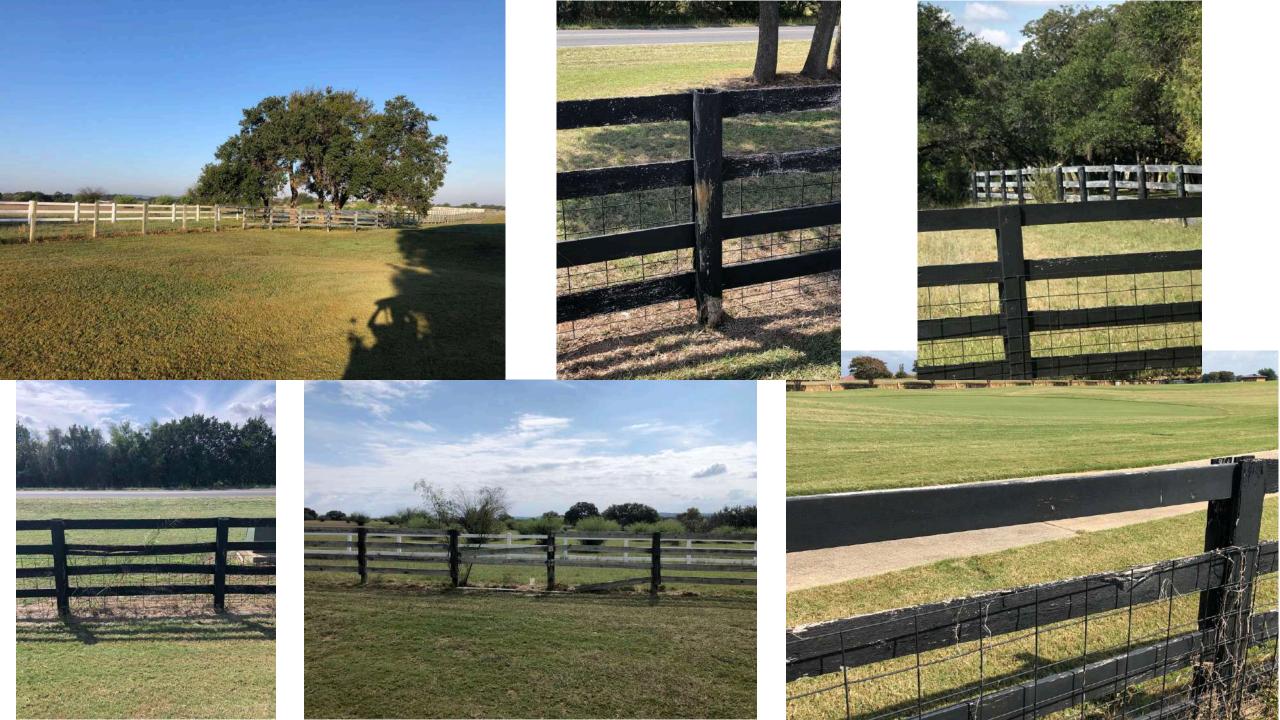

## Fence Painting Update

### Fence Painting and Repair

- Governing Documents Ownership and Maintenance
  - Article 1, 20 Definition of Fencing
  - Article 2, Section 2.7 (c) Maintenance of Fence
    - Subdivision Fence maintenance and repair shall be the responsibility of the Association. The Association reserves a permanent maintenance easement ten feet (10") in width (or to the subdivision line) on each side of the fence.

### Issues

- Condition of fences are deteriorating
- A large portion of the fence has not been painted in a long time and needs painting and repair
- Previous painting was in 2018
- Paint was applied to rotting infrastructure

### Next Steps

- POA Board has requested and received proposals at \$19,600
- As this is considered maintenance, the Board will move forward with this initiative using reserves set aside to maintain the fences