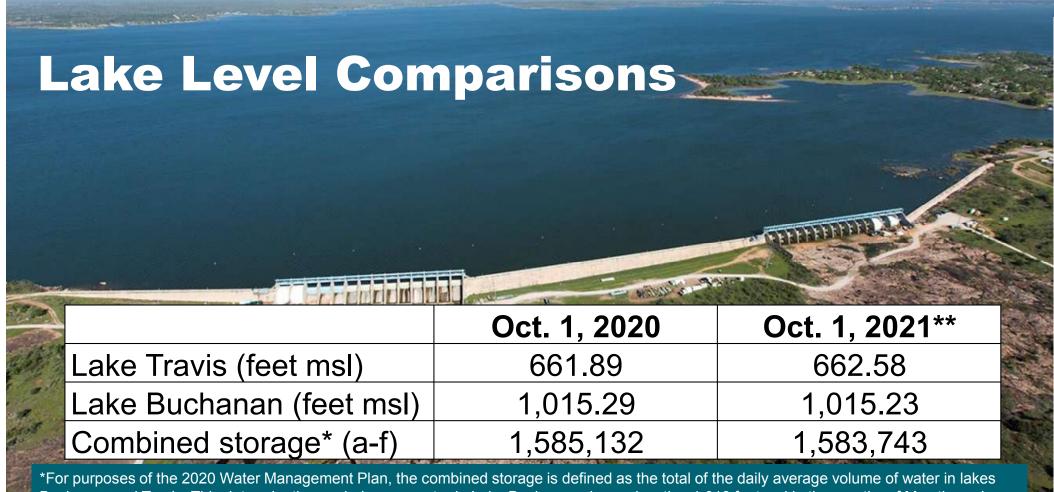

### U.S. Drought Monitor

Lower Colorado River Basin

As of Sept. 28, 2021

\*For purposes of the 2020 Water Management Plan, the combined storage is defined as the total of the daily average volume of water in lakes Buchanan and Travis. This determination excludes any water in Lake Buchanan above elevation 1,018 feet msl in the months of May through October or above 1,020 feet msl in the months of November through April and any water in Lake Travis above elevation 681 feet msl.

<sup>\*\*</sup> Effective May 27, 2021, storage volumes for Lakes Buchanan and Travis are based on the Texas Water Development Board volumetric surveys published in 2020 (Buchanan) and 2021 (Travis).