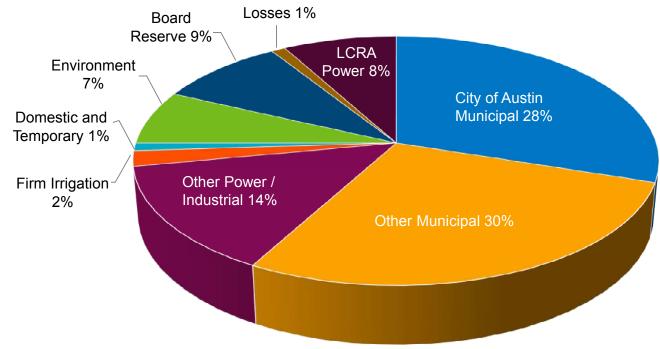

### **Firm Raw Water Contracts and Commitments**

### **Total Annual Water Use**

| Type of Water Use                  | 2020<br>(acre-feet) | 2021 Projected* (acre-feet) | % Change     |
|------------------------------------|---------------------|-----------------------------|--------------|
| Municipal (firm)                   | 251,970             | 256,000                     | 2% Increase  |
| Industrial (firm)                  | 50,343              | 75,000                      | 49% Increase |
| Recreational and Irrigation (firm) | 7,568               | 2,000                       | 74% Decrease |
| Agricultural (interruptible)       | 247,573             | 181,000                     | 27% Decrease |
| Environmental                      | 115,586             | 41,000                      | 65% Decrease |
| <b>Total Water Use</b>             | 673,040             | 555,000                     | 18% Decrease |