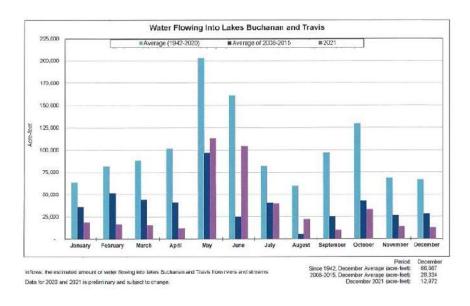

Mike discussed the water situation and presented a graph provided by the Central Texas
 Water Coalition

- Drinking water for the community and long term sustainability will continue to be a focus of the POA Board
- Mike continued and thanked all the people that have been so helpful in supporting the community